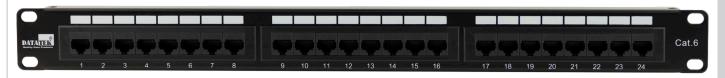

Front View

Rear View

Mounting Screws & Cable Ties

Package Box

## **FEATURES:**

- · Rear cable management rail with cable ties
- 24 x CAT6 RJ45 jacks
- Colour coded labels for T568A & T568B
- RCM Compliant
- Colour: Black

| TYPE            | Patch Panel                         |
|-----------------|-------------------------------------|
| RACK UNITS (RU) | 1RU                                 |
| COLOUR          | Black                               |
| NO. OF OUTLETS  | 24                                  |
| RATING          | Category 6 (CAT6)                   |
| CABLE TYPE      | 22-26 AWG Strandred/Solid Wire      |
| LABELING        | T568A & T568B                       |
| RCM COMPLIANT   | Yes                                 |
| MATERIAL        | Frame: SPCC<br>Housing: ABS Plastic |
| DIMENSION       | 483 x 30 x 43 mm (W x D x H)        |
| PACKAGING       | Brown Box with Label                |
| WHAT'S INCLUDED | Mounting Screws & Cable Ties        |
| WARRANTY        | 1 Year                              |
|                 |                                     |