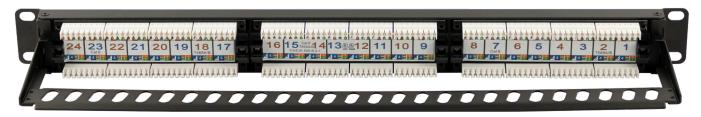

Front View

Rear View

Mounting Screws & Cable Ties

Package Box

## **FEATURES:**

- · Rear cable management rail with cable ties
- 24 x CAT6 RJ45 jacks
- Colour coded labels for T568A & T568B
- RCM Compliant
- Colour: Black

| TYPE            | Patch Panel                         |
|-----------------|-------------------------------------|
| RACK UNITS (RU) | 1RU                                 |
| COLOUR          | Black                               |
| NO. OF OUTLETS  | 24                                  |
| RATING          | Category 6 (CAT6)                   |
| CABLE TYPE      | 22-26 AWG Strandred/Solid Wire      |
| LABELING        | T568A & T568B                       |
| RCM COMPLIANT   | Yes                                 |
| MATERIAL        | Frame: SPCC<br>Housing: ABS Plastic |
| DIMENSION       | 483 x 30 x 43 mm (W x D x H)        |
| PACKAGING       | Brown Box with Label                |
| WHAT'S INCLUDED | Mounting Screws & Cable Ties        |
| WARRANTY        | 1 Year                              |
|                 |                                     |